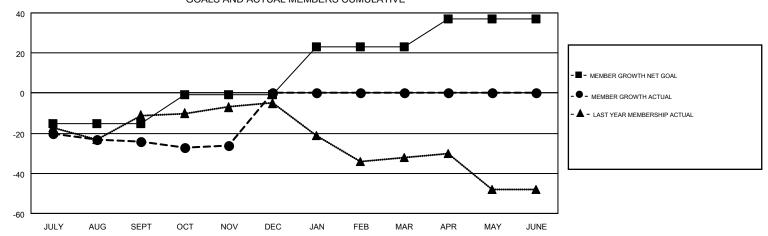

## GOALS AND ACTUAL MEMBERS CUMULATIVE

| DROPPED CLUBS: 0  DROPPED MEMBERS |    | 21 CLUBS OF 57 ADDED 1 OR MORE<br>NEW MEMBERS | GENDER DISTRIBUTION  MALE 672 (63.64%)  FEMALE 384 (36.36%) |  |     |
|-----------------------------------|----|-----------------------------------------------|-------------------------------------------------------------|--|-----|
| DECEASED                          | 7  | CLICK HERE FOR CUMULATIVE                     | TOTAL FAMILY UNIT MEMBERS                                   |  | 214 |
| CLUB CANCELLED                    | 0  | MEMBERSHIP DATA                               | FAMILY MEMBERS PAYING HALF                                  |  | 112 |
| OTHER                             | 59 |                                               |                                                             |  | 112 |
| TOTAL                             | 66 |                                               | 5020                                                        |  |     |

## GMT MONTHLY MEMBERSHIP PROGRESS REPORT

Multiple District 40

Results as of: 11/30/2017

**LOCATION: NEW MEXICO** 

GMT: WILLIAM PHILLIPI

GMT CA 1

| Clubs         |               |           |               | Members               |                           |                         |                                              |  |
|---------------|---------------|-----------|---------------|-----------------------|---------------------------|-------------------------|----------------------------------------------|--|
|               | RESULTS FOR   | 2017-2018 |               | RESULTS FOR 2017-2018 |                           |                         |                                              |  |
| QUARTER       | NEW CLUB GOAL | NEW CLUBS | DROPPED CLUBS | QUARTER               | MEMBER GROWTH NET<br>GOAL | MEMBER GROWTH<br>ACTUAL | DROPPED MEMBERS ACTUAL (including transfers) |  |
| JULY/AUG/SEPT | 0             | 0         | 0             | JULY/AUG/SEPT         | -15                       | 34                      | 54                                           |  |
| OCT/NOV/DEC   | 1             | 0         | 0             | OCT/NOV/DEC           | 14                        | 13                      | 12                                           |  |
| JAN/FEB/MAR   | 1             | 0         | 0             | JAN/FEB/MAR           | 24                        | 0                       | 0                                            |  |
| APR/MAY/JUNE  | 1             | 0         | 0             | APR/MAY/JUNE          | 14                        | 0                       | 0                                            |  |