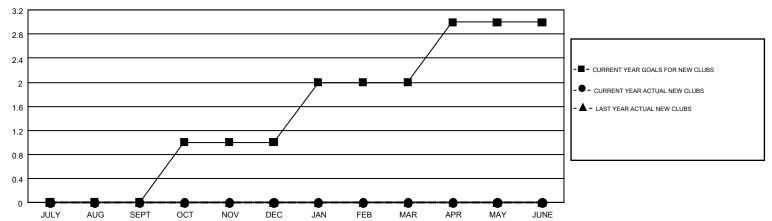

## GOALS AND ACTUAL NEW CLUBS CUMULATIVE

## GMT MONTHLY MEMBERSHIP PROGRESS REPORT

Multiple District 40

Results as of: 11/30/2017

**LOCATION: NEW MEXICO** 

GMT: WILLIAM PHILLIPI

GMT CA 1

| Clubs         |               |           |               | Members               |                           |                         |                                              |  |
|---------------|---------------|-----------|---------------|-----------------------|---------------------------|-------------------------|----------------------------------------------|--|
|               | RESULTS FOR   | 2017-2018 |               | RESULTS FOR 2017-2018 |                           |                         |                                              |  |
| QUARTER       | NEW CLUB GOAL | NEW CLUBS | DROPPED CLUBS | QUARTER               | MEMBER GROWTH NET<br>GOAL | MEMBER GROWTH<br>ACTUAL | DROPPED MEMBERS ACTUAL (including transfers) |  |
| JULY/AUG/SEPT | 0             | 0         | 0             | JULY/AUG/SEPT         | -15                       | 34                      | 54                                           |  |
| OCT/NOV/DEC   | 1             | 0         | 0             | OCT/NOV/DEC           | 14                        | 13                      | 12                                           |  |
| JAN/FEB/MAR   | 1             | 0         | 0             | JAN/FEB/MAR           | 24                        | 0                       | 0                                            |  |
| APR/MAY/JUNE  | 1             | 0         | 0             | APR/MAY/JUNE          | 14                        | 0                       | 0                                            |  |